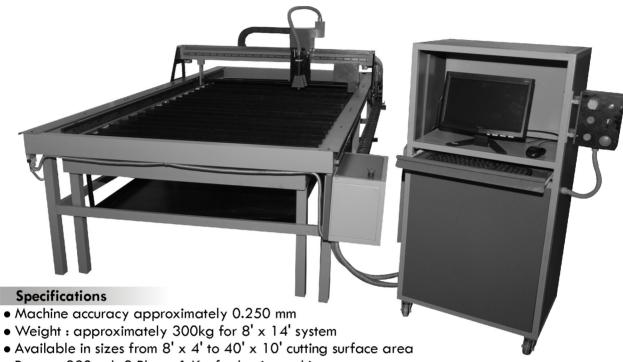

## **CNC PLASMA CUTTING X-Y TABLE**

• Power: 380 volt 3 Phase 1 Kw for basic machine.

## **Features**

- Complete with choice of water or zoned downdraft table
- Steel fabricated gantry with dual x-axis drive
- Precision x and y-axis linear guidethe ultimate in accuracy and durability
- Automatic torch height adjustment for z axis
- Plasma, oxy-fuel, or both
- Designed and constructed to handle the most demanding and heavy duty industrial applications
- Handles 1/2"+ thick plate, heavier thickness available on demand.
- Closed loop AC servo drive motors for maximum speed and precision
- Machine interface for plasma from main control desk.
- In built IBM compatible PC included in control cabinet.
- Durable powder coat finish
- Reversible support slats for increased life
- Fully grounded table
- Full cable carrier system included
- Complete in house testing prior to shipment on Fully Assembled system